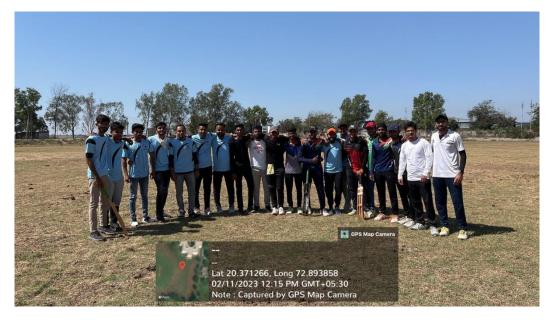

Alu-crick (An alumni cricket match) was organized on the same day followed by the meet. Total 13 alumni members participated in cricket match. Alumni XI (Team of alumni members) had a match against ROFEL XI (Team of current ROFEL students) and ROFEL 11 was declared as a winner. The main aim of this cricket match was to make a strong bond between alumni and current students so it will be helpful for their future studies and career perspective. Alumni members cherished their good memories of college life and were happy to reconnect.

ROFEL NAMDHA CAMPUS, Vapi-Namdha Road, P.B. No. 11, Vapi (West) - 396191, Dist.- Valsad (Gujarat) Tel: 9727723722 | 42 | 62; Email: info@rofelpharmacy.ac.in; Website: www.rofelpharmacy.ac.in

Both team members ready for a cricket match

Team Alumni XI (Team of alumni members)