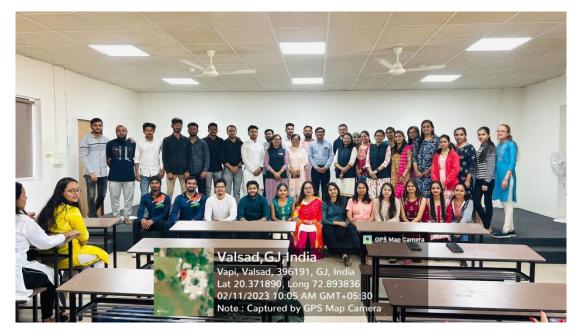

## Report of Alumni Meet & Alu-crick-2022-23

Date of event- February 11, 2023.

Name of Coordinator- Dr. Shuchi Desai

Alumni meet for the academic year 2022-23 was organized on February 11, 2023 by ROFEL Shri G.M Bilakhia College of Pharmacy and ROFEL PAARS (ROFEL Pharmacy Alumni Association and Research Society). Invitation was given through telephone and social media. Participants, who were interested to attend the same, registered themselves through registration link provided with invitation. Around 45 participants attended the meet. The meet was inaugurated with lamp lightening by senior faculty members and prayer by students. Dr. Chirag Desai, Associate Professor greeted all alumni with welcome speech. Self-introduction was given by all alumni members that included their current designation, occupation and experiences of college life. Dr. Shuchi Desai, Associate Professor thanked all alumni members for showing overwhelming responses for alumni meet as well as alumni cricket match and the meet was followed by breakfast.

Photo session with all alumni members